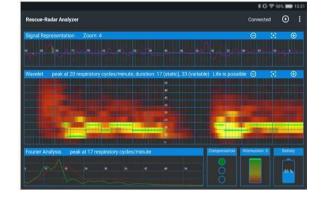

## Rescue Radar Features BIO RADAR 2018 GROUND FOR LIFE & MOTION

Maximum depth Motion (material dependent) up to 30 m

Specialized breathing detection/ general earthquake

/ building collapse scene up to 10 m
Frequency 1299 MHz
Signal to Noise -120db
Movement detection < 1mm
Maximum Detection Depth (Material Dependent) AutoScale

Measurement data record function

"Life is possible" – sign can be displayed within 1 min after measurement (material/parameter setting dependent)

Display Unit any Android based tablet

Operating System Android
Wireless Range 100m Wi-Fi